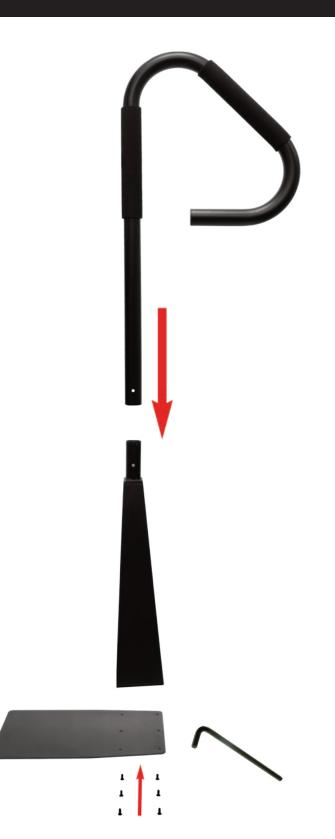

## PARTS LIST:

- (1) Upper Entry Handle
- (1) Lower Base Unit
- (1) UnderMount Plate
- (1) Hardware Kit 6 Allen Screws 1 Allen Wrench

## ASSEMBLY:

 Attach the UNDERMOUNT PLATE to the LOWER BASE UNIT using the (6) Allen screws.

2. Slide ENTRY HANDLE onto BASE UNIT until it locks in place.

3. Place in desired location under an empty spa then fill the spa with water.